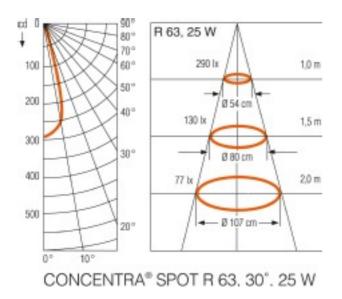

### Light technical data

| Beam angle    | 30 °  |
|---------------|-------|
| Starting time | 0.0 s |

### Additional product data

| Base (standard designation) | E27 |
|-----------------------------|-----|
|-----------------------------|-----|

Luminous intensity distribution

Capabilities

Dimmable

Yes