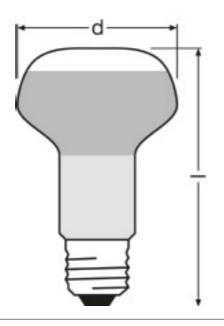

### **Dimensions & weight**

| Diameter        | 63.0 mm  |
|-----------------|----------|
| Overall length  | 104.0 mm |
| Mounting length | 85.0 mm  |
| Outer bulb      | R63B     |

E27 IEC 7004-21

Product line drawing with letters