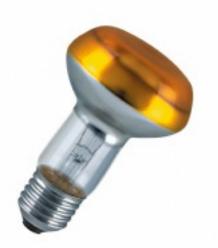

# CONC R63 SP YELLOW 40 W 240 V E27

CONCENTRA SPOT COLOR R63 | Incandescent lamps with reflector R63 for colorful accent lighting

Accent lighting

### **Product features**

• Color: blue, green, red or yellow