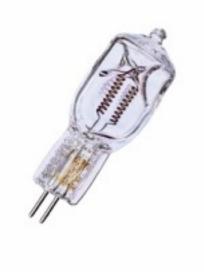

# 64516 300 W 230 V

Halogen lamps, medium/high voltage, single-ended

Professional film and TV work

## **Product features**

- Operation at mains voltage: 120 V | 230 V | 240 V
- Color temperature: 2,900 K | 3,000 K (with longer lifespan)
- Color temperature: 3,200 K (for professional film and TV work)
- Color temperature: 3,400 K (for maximum luminous efficacy)