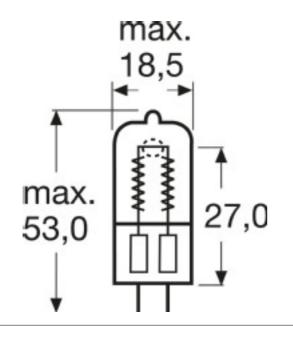

## Dimensions & weight

| Diameter          | 18.5 mm      |
|-------------------|--------------|
| Illuminated field | 9.8*12.5 mm² |
| Length            | 57.5 mm      |
| Filament diameter | 12.5 mm      |